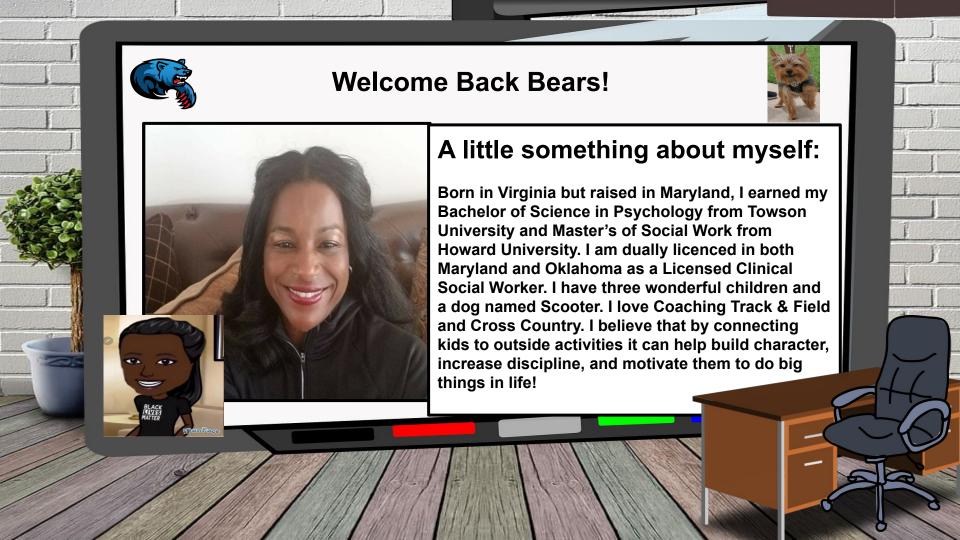

I am so excited to be onsite

Monday-Friday as the new Student
Assistance Counselor. I pledge to
make sure our students, families, and
staff have the necessary emotional,
social, and mental supports to function
on a daily basis.